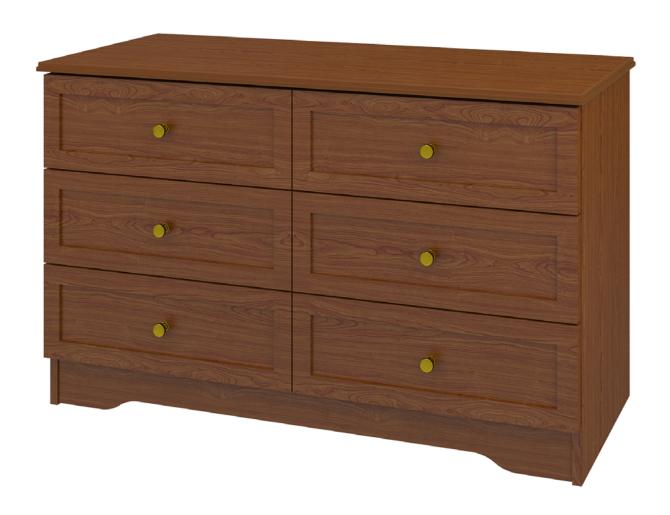

### Dresser 6 Drawers

The Lancaster Collection offers unobtrusive refinement and skilled craftsmanship to form the perfect balance between function and beauty. Rich OG detailing on the tops and recessed insert panels set into chamfered frames on doors and drawers. Collection available with or without contrasting edges as well as custom color combinations.

Model: LADR60 48.5W 19D 30H

#### **Chamfered Frames**

The raised overlay on this collection adds a classic style feature.

#### Drawers

Are constructed with both dowel and mechanical fasteners for additional strength. 100lb static and dynamic load Euro Drawer Slides allow for easy opening and closing.