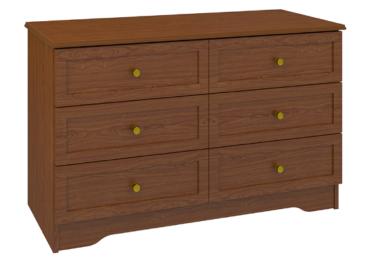

### Dresser 6 Drawers

The Lancaster Collection offers unobtrusive refinement and skilled craftsmanship to form the perfect balance between function and beauty. Rich OG detailing on the tops and recessed insert panels set into chamfered frames on doors and drawers. Collection available with or without contrasting edges as well as custom color combinations.

Model: LADR60 48.5W 19D 30H