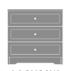

### Dresser 6 Drawers

The Lancaster Collection offers unobtrusive refinement and skilled craftsmanship to form the perfect balance between function and beauty. Rich OG detailing on the tops and recessed insert panels set into chamfered frames on doors and drawers. Collection available with or without contrasting edges as well as custom color combinations.

Model: LADR60 48.5W 19D 30H