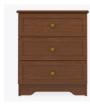

#### Other Chest Styles

Lancaster chest styles include 3, 4, 5 and 6 drawer versions.